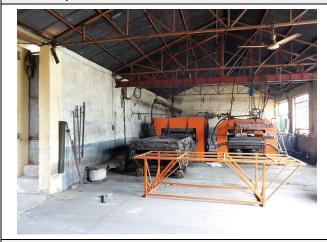

### **Section 5: Production Capacity**

| Production Capaci                   | ty      |            |               |               |    |        |                  |                            |  |
|-------------------------------------|---------|------------|---------------|---------------|----|--------|------------------|----------------------------|--|
| 5.1 Annual Product                  | tion Ca | apacity (P | revious Year) |               |    |        |                  |                            |  |
| UHMW-PE Liner Pla                   | te, Nyl | on Rollers | s: 720 Tons   |               |    |        |                  |                            |  |
| 5.2 Production Cap                  | acity   |            |               |               |    |        |                  |                            |  |
| Product Name Productio              |         |            | Production    | Line Capacity | y  | Actua  | Units Produced ( | Previous Year)             |  |
| UHMW-PE Liner Pla                   | te, Nyl | on         | 1,000 Tons P  | er Year       |    | 720 To | ns               |                            |  |
| Rollers                             |         |            |               |               |    |        |                  |                            |  |
| 5.3 Production Mad                  | chinery | /          |               |               | •  |        |                  |                            |  |
| Machine Name                        | 9       | Brand      | & Model No.   | Quantity      | N  | lumber | of Year(s) Used  | Condition                  |  |
| Organic heat carrier furnace        |         | YGL-350MA  |               | 2             | 3  | 3      |                  | Acceptable                 |  |
| High speed precision sawing machine | n       | MJ6130     | Z             | 1             | 3  | 3      |                  | Acceptable                 |  |
| CNC engraving mad                   | hine    | 2040       |               | 1             | 0. | 0.5    |                  | Acceptable                 |  |
| 5.4 Testing Machine                 | ery     |            |               |               |    |        |                  |                            |  |
| Machine Name                        | 9       | Brand      | & Model No.   | Quantity      | N  | lumber | of Year(s) Used  | Condition                  |  |
| Caliper                             |         | 0-300mr    | n             | 7             | 3  |        |                  | Acceptable                 |  |
| T-square                            |         | 0-100cm    | 1             | 1             | 3  |        |                  | Acceptable                 |  |
| 5.5 Subcontractors                  | 3       |            |               |               |    |        |                  |                            |  |
| Subcontractor<br>Name               | Pro     | duct Sub   | contracted    | Volume Supp   |    | ied    | Cooperation P    | Cooperation Period (Years) |  |
| N/A                                 | N/A     |            |               | N/A           |    |        | N/A              |                            |  |