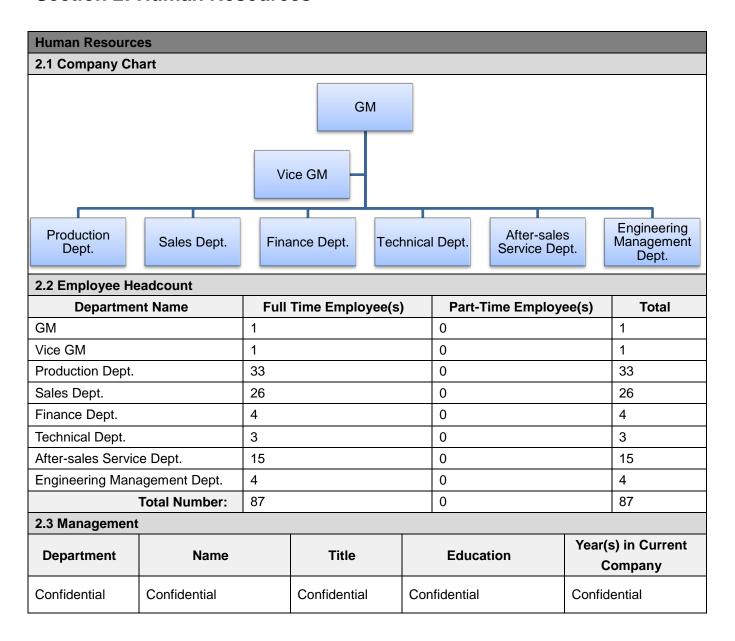

#### Section 2: Human Resources

| Report No:  | 8622359_P+T | Report date:   | 29/Oct./2014        | Assessed By | Jerry Liu |          |         |
|-------------|-------------|----------------|---------------------|-------------|-----------|----------|---------|
| CONFIDENTIA | AL.         | All Rights Res | All Rights Reserved |             |           | Page No: | 6 of 23 |