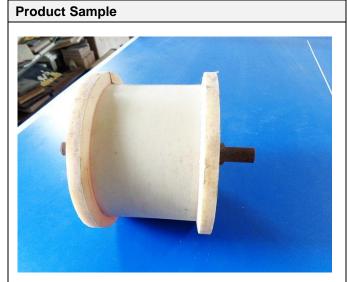

### **Section 1: Company Overview**

| Company Overview                                               |                                  |                                    |                                           |  |  |
|----------------------------------------------------------------|----------------------------------|------------------------------------|-------------------------------------------|--|--|
| 1.1 Legal Validity                                             |                                  |                                    |                                           |  |  |
| Does the company have a valid business license?                | ⊠ Yes □ No                       | Business License<br>Number:        | 410523100000511                           |  |  |
| Year Established:                                              | 10/Oct./2002                     | Validity Period:                   | 23/Jun./2009<br>08/Jun./2023              |  |  |
| Registered Address:                                            | Tiexi, North of Tanghe, Tangyin  | County, Anyang City, F             | lenan Province, China                     |  |  |
| Company Address:                                               | Tiexi, North of Tanghe, Tangyin  | County, Anyang City, F             | lenan Province, China                     |  |  |
| Annual review conducted by the Industrial & Commercial Bureau? | ⊠ Yes □ No                       | Reviewed By:                       | Tangyin Industrial &<br>Commercial Bureau |  |  |
| Registered Capital:                                            | RMB 16,800,000.00                |                                    |                                           |  |  |
| Corporate Representative:                                      | Ms. Xianrong Song                |                                    |                                           |  |  |
| Industry:                                                      | Manufacture of plastic plates, s | heets, tubes and profile           | es                                        |  |  |
| Business Type:                                                 | ☐ Manufacturer ☐ T               | rading Company                     | Combined                                  |  |  |
| Type of Ownership:                                             |                                  | Public Company Sole Proprietorship | ☐ Joint Venture ☐ Other                   |  |  |
| Products /Service:                                             | UHMW-PE Liner Plate, Nylon R     | tollers                            |                                           |  |  |
| 1.2 Company Building Information                               | on                               |                                    |                                           |  |  |
| Total Building Size: 3,00  Number of Building(s): 7            |                                  | e Agreement 🔲 Fa                   | actory Officer Claimed                    |  |  |