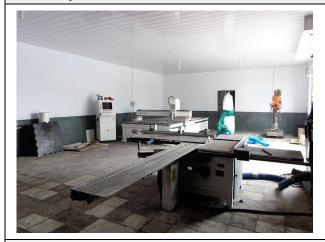

### **Section 5: Production Capacity**

| Production Capaci                   | ty      |            |               |               |    |        |                  |                            |  |
|-------------------------------------|---------|------------|---------------|---------------|----|--------|------------------|----------------------------|--|
| 5.1 Annual Product                  | tion Ca | apacity (P | revious Year) |               |    |        |                  |                            |  |
| UHMW-PE Liner Pla                   | te, Nyl | on Rollers | s: 720 Tons   |               |    |        |                  |                            |  |
| 5.2 Production Cap                  | acity   |            |               |               |    |        |                  |                            |  |
| Product Name Productio              |         |            | Production    | Line Capacity | y  | Actua  | Units Produced ( | Previous Year)             |  |
| UHMW-PE Liner Pla                   | te, Nyl | on         | 1,000 Tons P  | er Year       |    | 720 To | ns               |                            |  |
| Rollers                             |         |            |               |               |    |        |                  |                            |  |
| 5.3 Production Mad                  | chinery | /          |               |               | •  |        |                  |                            |  |
| Machine Name                        | 9       | Brand      | & Model No.   | Quantity      | N  | lumber | of Year(s) Used  | Condition                  |  |
| Organic heat carrier furnace        |         | YGL-350MA  |               | 2             | 3  | 3      |                  | Acceptable                 |  |
| High speed precision sawing machine | n       | MJ6130     | Z             | 1             | 3  | 3      |                  | Acceptable                 |  |
| CNC engraving mad                   | hine    | 2040       |               | 1             | 0. | 0.5    |                  | Acceptable                 |  |
| 5.4 Testing Machine                 | ery     |            |               |               |    |        |                  |                            |  |
| Machine Name                        | 9       | Brand      | & Model No.   | Quantity      | N  | lumber | of Year(s) Used  | Condition                  |  |
| Caliper                             |         | 0-300mr    | n             | 7             | 3  |        |                  | Acceptable                 |  |
| T-square                            |         | 0-100cm    | 1             | 1             | 3  |        |                  | Acceptable                 |  |
| 5.5 Subcontractors                  | 3       |            |               |               |    |        |                  |                            |  |
| Subcontractor<br>Name               | Pro     | duct Sub   | contracted    | Volume Supp   |    | ied    | Cooperation P    | Cooperation Period (Years) |  |
| N/A                                 | N/A     |            |               | N/A           |    |        | N/A              |                            |  |